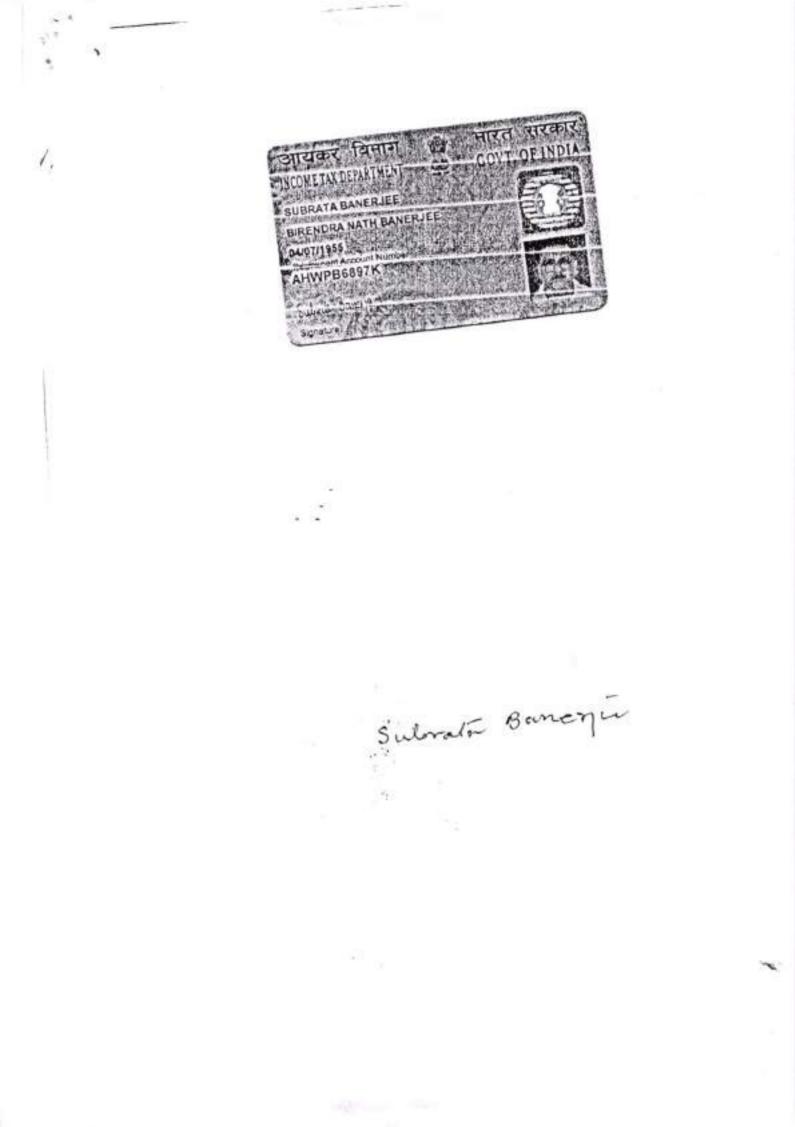

## REGISTERED POWER OF ATTORNEY AFTER REGISTERED DEVELOPMENT AGREEMENT

KNOW ALL MEN BY THESE PRESENTS We (1) SRI SUBRATA BANERJEE (PAN NO. AHWPB6897K), (2) SRI KAMAKHYA BANERJEE (PAN NO. ADTPB9864D) both sons of-Late Birendra Nath Banerjee, by faith- Hindu, by occupation-Business, by nationality- Indian, residing at- Dhalua, P.O.-Dhalua via Panchpota, P.S.- Narendrapur (previously Sonarpur), Kolkata- 700152.

Polita Benezier

ł Gerie Snuth 24 Persaner 12

÷ 100 Garie South 24 Paratare Brie South 24 Paratare 8 FEB 2018

Silder . . . . . 19 मारत रारवहर INCOME NAME OF A DESCRIPTION OF A 100

GOVT. OF INDIA

- dia

Distriction of the second second