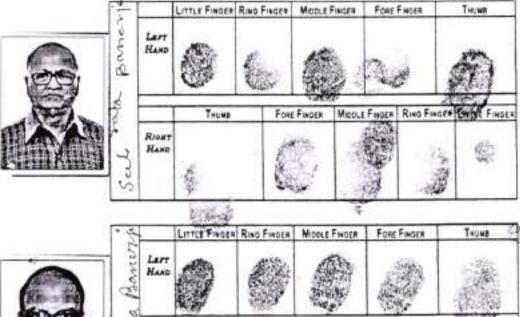

|     |        |               | LITTLE FINGER | RING FINGER | MOOLE  | FINDER | FOREF  | INGEN       | Тиџив        |
|-----|--------|---------------|---------------|-------------|--------|--------|--------|-------------|--------------|
|     |        | Lart<br>Hand  |               |             |        |        |        |             |              |
| THE | 77     | _             | Тниме         | For         | FINGER | Moous  | FINGER | Ring Finger | LITTLE FINGE |
|     | A work | RIGHT<br>HAND |               |             |        |        |        |             |              |