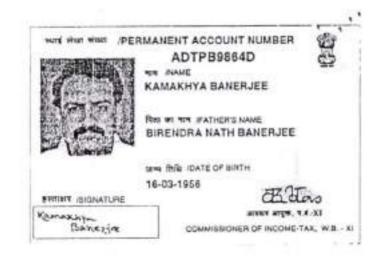

-Identified by me Manas Chakonsbarty Clo, Si Mamik Cheksichosty Vill- Nabapally (Utin pana) p.o- Dhalees p.S-, Somappin Out Sun & Perpin ROL- FOOISL 8 201

Occupation-others.

(3) SMT. PABITRA BANERJEE (PAN NO. BHAPB4259G) wife of- Late Samir Banerjee, by faith- Hindu, by occupation- Housewife, by nationality- Indian, residing at- Dhalua, P.O.- Dhalua via Panchpota, P.S.- Narendrapur (previously Sonarpur), Kolkata-700152, (4) SMT. SHYAMALI CHATTERJEE (PAN NO. AZSPC7664H) wife of- Late Anil Chatterjee, by faith- Hindu, by occupation-Housewife, by nationality- Indian, residing at- Nayabad, Purbasha, P.O. & P.S.- Panchasayar, Kolkata- 700094, (5) SMT. SHIBANI CHAKRABORTY (PAN NO. AZWPC6096R) wife of- Sri Bhaskar Chakraborty, by faith- Hindu, by occupation- Housewife, by nationality- Indian, residing at- 61, Lower Lines, Chuner, Dist .-Mirjapur, Pin- 231308, Uttar Pradesh and (6) SMT. CHAITALI CHAKRABORTY (PAN NO. ATCPC5581H) wife of- Sri Kamal Chakraborty, by faith- Hindu, by occupation- Housewife, by nationality- Indian, residing at 39, Kali Kumar Majumder Road, P.O.- Santoshpur, Kolkata- 700075, being the joint owners of the land as described in the Schedule hereunder do hereby nominate,constitute and appoint M/s. S.S.&S. ENTERPRISE (PAN NO. ACIFS8426N) a Partnership Firm having its office at- East Tentulberia, P.O.- Panchpota, P.S.- Sonarpur, Kolkata- 700152 and represented by its Partners namely (1) SRL\_SUKANTA KUMAR MONDAL (PAN NO. AHBPM1094Q) son of- Sri Subir Mondal, by faith- Hindu, by occupation- Business, residing at- Dhalua, P.S.- Sonarpur, Kolkata-700152, (2) SRI KANAI CHANDRA MONDAL (PAN NO. AJVPM8883H) son of- Late Rashbehari Mondal, by faith- Hindu, by occupation-Business, residing at- Radhanagar, P.S.- Sonarpur, District - South 24 Parganas, (3) SRI SURJYA KUMAR SAHA (PAN NO. AVTPS3633B) son of-