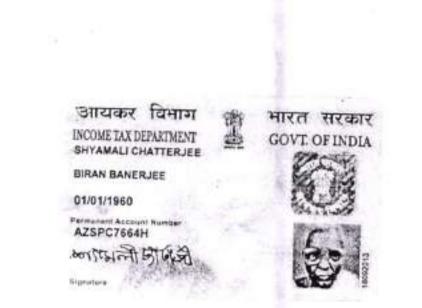

-Identified by me Manas Chakonsbarty Clo, Si Mamik Cheksichosty Vill- Nabapally (Utin pana) p.o- Dhalees p.S-, Somappin Out Sun & Perpin ROL- FOOISL 8 201

Occupation-others.

(3) SMT. PABITRA BANERJEE (PAN NO. BHAPB4259G) wife of- Late Samir Banerjee, by faith- Hindu, by occupation- Housewife, by nationality- Indian, residing at- Dhalua, P.O.- Dhalua via Panchpota, P.S.- Narendrapur (previously Sonarpur), Kolkata-700152, (4) SMT. SHYAMALI CHATTERJEE (PAN NO. AZSPC7664H) wife of- Late Anil Chatterjee, by faith- Hindu, by occupation-Housewife, by nationality- Indian, residing at- Nayabad, Purbasha, P.O. & P.S.- Panchasayar, Kolkata- 700094, (5) SMT. SHIBANI CHAKRABORTY (PAN NO. AZWPC6096R) wife of- Sri Bhaskar Chakraborty, by faith- Hindu, by occupation- Housewife, by nationality- Indian, residing at- 61, Lower Lines, Chuner, Dist .-Mirjapur, Pin- 231308, Uttar Pradesh and (6) SMT. CHAITALI CHAKRABORTY (PAN NO. ATCPC5581H) wife of- Sri Kamal Chakraborty, by faith- Hindu, by occupation- Housewife, by nationality- Indian, residing at 39, Kali Kumar Majumder Road, P.O.- Santoshpur, Kolkata- 700075, being the joint owners of the land as described in the Schedule hereunder do hereby nominate,constitute and appoint M/s. S.S.&S. ENTERPRISE (PAN NO. ACIFS8426N) a Partnership Firm having its office at- East Tentulberia, P.O.- Panchpota, P.S.- Sonarpur, Kolkata- 700152 and represented by its Partners namely (1) SRL\_SUKANTA KUMAR MONDAL (PAN NO. AHBPM1094Q) son of- Sri Subir Mondal, by faith- Hindu, by occupation- Business, residing at- Dhalua, P.S.- Sonarpur, Kolkata-700152, (2) SRI KANAI CHANDRA MONDAL (PAN NO. AJVPM8883H) son of- Late Rashbehari Mondal, by faith- Hindu, by occupation-Business, residing at- Radhanagar, P.S.- Sonarpur, District - South 24 Parganas, (3) SRI SURJYA KUMAR SAHA (PAN NO. AVTPS3633B) son of-

2 Garie South 24 Perganer 8 FEB 2015

জ্যাইনি দিন্দ্র হিজ

....

1

1 Guris South 24 Pargare 18 FEB 2015 4

. Garie South 24 Pargater Garie South 24 Pargater 8 FEB 2015

आयकर विमाग सरकार भारत COVT, OF INDIA 03 INCOME TAX DEPARTMEN PABITRA BANERJEE MANORANJAN BRAHMACHARY # HORA A 01/08/1959 Perint Account Nurger BHAPB4259G Palitic for Square A